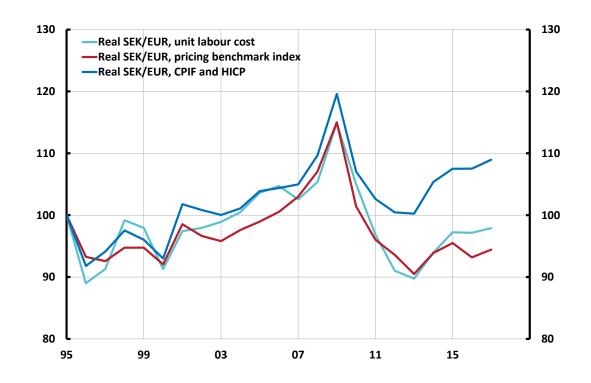

smarknaden.



Dessutom urholkar den svagare an svenska hushålls och imporinnebär den här konsekvente



**Religiös Riksbank** 

Extremism på Brunkebergstorg



Marcus Bohlin: Riksbanken gröper ur svenskarnas semesterkassor - vi blir Europas fattighjon

Riksbanken gör svenskar allt

#### "Stora risker med den extremt svaga kronan"

Riksbankens lätta penningpolitik har orsakat en kraftig och problematisk försvagning av kronan. Om vi inte snabbt får upp kronkursen kan priset i form av Anders Palmér, Anders Rune och Gösta Karlsson.



### How should the real exchange rate be measured?

- The krona has depreciated in real terms
  - if conventionally measured with CPI
  - PPP measures show a different picture
- Are CPI measures comparable across countries?

#### **Real SEK/EUR exchange rate**





## How much did monetary policy contribute?



5



# **Exchange Rates and Monetary Policy**